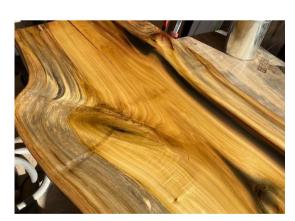

# AMAZAKOUE, AMAZA-WHAT?

Coming from Africa, Amazakoue is a valuable jewel that gives charm to all your creations. Its beautiful veining is pronounced in several shades of yellow to brown. Its very fine grain guarantees easy polishing. Craftsmen and carpenters, the good weather is at the rendezvous for the realization of your various high quality interior fittings. Click and get inspired by our selection of examples of creations in Amazakoue.