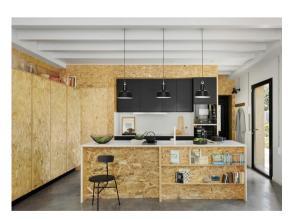

# THE OSB TREND BY KRONOSPAN

OSB panels are developed and manufactured entirely in accordance with the current demand for an ecological lifestyle focused on organic materials. It is a product that can be used for walls, floors, roofs, stairwells, palisades, decorative elements in interior spaces, as coverings and also as partitions. Regular arrivals in our warehouses.

MORE INFORMATION