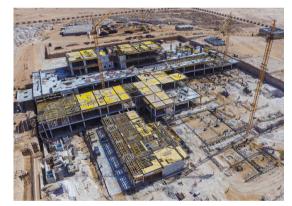

#### FORMWORK PACKAGE USED AT LAÂYOUNE HOSPITAL

We are honored: it is with Comarbois formwork products that the work of a very large project of the city of Laayoune was carried out: the University Hospital Center. It will open in 2023 and is built on an area of 30 hectares. For this project, H20 beams, triply panels, bakelised panels as well as formwork planks were used. Click to discover our special formwork offer.